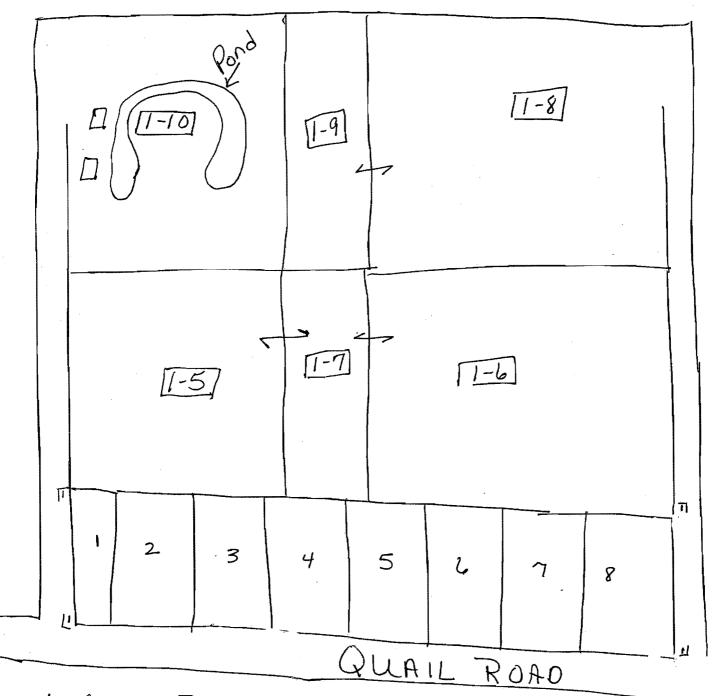

WHEREAS, the majority of citizens of Nassau County currently residing on "unnamed easement located north off Quail Road"; located in Section N1/2(36); Township 2N; Range 24E; have requested the street be named "Horseshoe Pond Road"; and

## March 4497

Mr. Linda Cox

In responce to your Motification to issue addresses, I called the number listed for information, and spoke to Me John Pelvis Oy mail box (PO, Box) was issued the number 890E on Quail Rd. He said there is a problem, we do not tive on Quail Rd, we live off of Quail on an easement, at this foint in time unuamed (refer to plot encluded) Mi Pervis tolding to send you a suggestion to name this casement add is reasons, we do not five there yet, but we are in the process of permiting and necessing the money to build soon

1= QUALL ROAD ESTATES SUBDIVISION

20/23 N N J N1/2 23-2N-24E