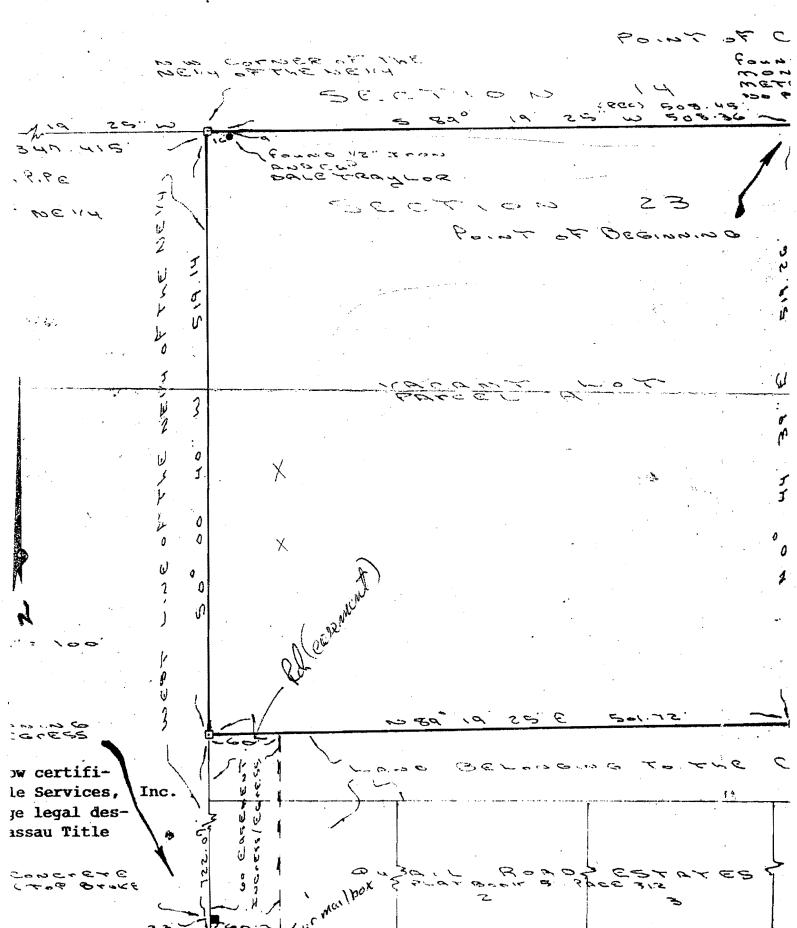

WHEREAS, the majority of citizens of Nassau County currently residing on "unnamed easement located north off Quail Road"; located in Section N1/2(36); Township 2N; Range 24E; have requested the street be named "Horseshoe Pond Road"; and

H# 765-7221

of intersection of the west line of the Northeast & of the Northeas ange"24 East, with the Northerly line of Quail Road, an 80 Foot Cou uthwest corner of said easement and thence run North 0°00'40" East, st & of the Northeast &, which is common to the West line of said easement. The said easement runs st line.